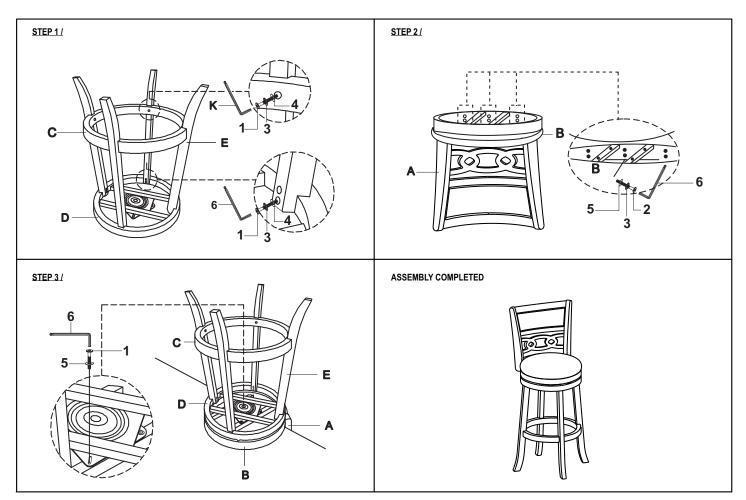

| PART LIST |        |                         |          | HARDWARE LIST |            |              |             |          |
|-----------|--------|-------------------------|----------|---------------|------------|--------------|-------------|----------|
| NO        | SKETCH | DESCRIPTION             | QUANTITY | NO            | SKETCH     | DESCRIPTION  | SIZE        | QUANTITY |
| A         | 01     | Backrest                | 1 pc     | 1             |            | Bolt         | 1/4" x 35mm | 16 pcs   |
| в         |        | Cushion Seat            | 1 pc     | 2             |            | Bolt         | 1/4" x 45mm | 6 pcs    |
|           |        |                         |          | 3             | $\bigcirc$ | Lock Washer  | 1/4" x 13   | 18 pcs   |
| С         |        | Footrest                | 1 pc     | 4             | 0          | Flat Washer  | 1/4" x 13   | 12 pcs   |
| D         |        | Apron With Swivel Plate | 1 pc     | 5             |            | Flat Washer  | 1/4" x 16   | 10 pcs   |
| E         |        | Chair Legs              | 4 pcs    | 6             |            | Allen Wrench | 5/32"       | 1 pc     |

HARDWARE SET ARE PACKED IN SH1155-24/29 FOR ASSEMBLY

DO NOT TIGHTEN BOLTS UNTIL COMPLETELY ASSEMBLED